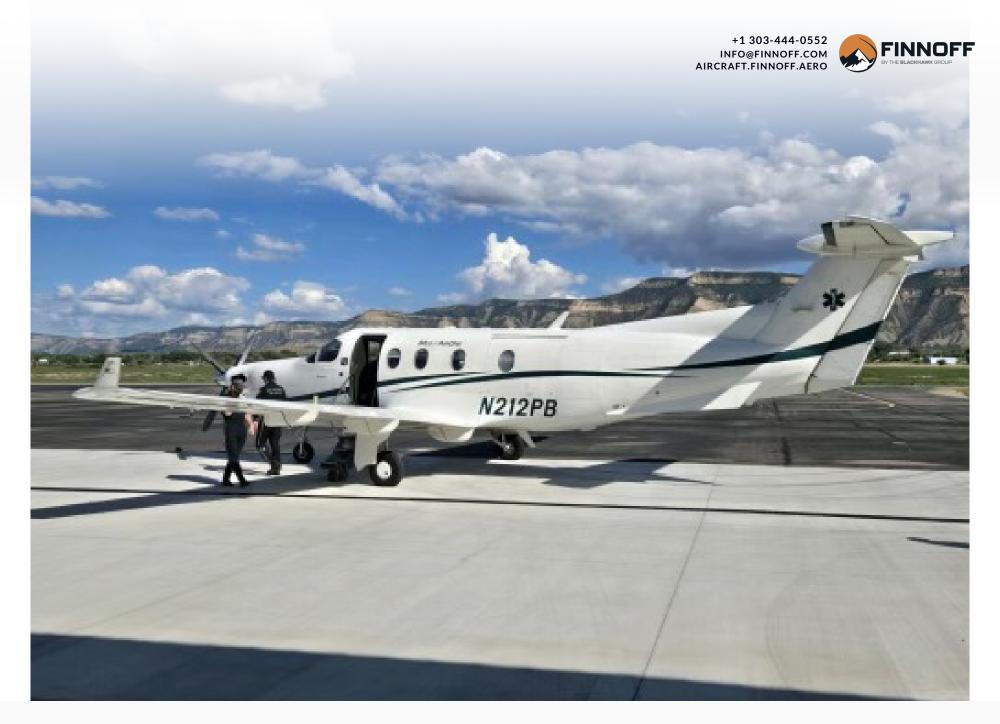

1998 PILATUS PC-12/45 S/N 212 / N212PB

**UNDER CONTRACT** 

## **UNIQUE FEATURES**

This well-equipped and maintained 1998 Pilatus PC-12, serial number 212, is now available and configured for medical operations. Owner will also provide standard executive interior removed during air medical modification. This aircraft has no damage history and has been consistently well-maintained. Don't miss this opportunity to own this PC-12 with exceptional capability and reliability!