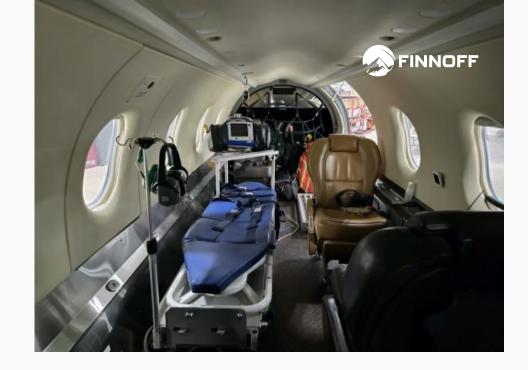

1998 PILATUS PC-12/45 S/N 212 / N212PB

**UNDER CONTRACT** 



## **UNIQUE FEATURES**

This well-equipped and maintained 1998 Pilatus PC-12, serial number 212, is now available and configured for medical operations. Owner will also provide standard executive interior removed during air medical modification. This aircraft has no damage history and has been consistently well-maintained. Don't miss this opportunity to own this PC-12 with exceptional capability and reliability!





**AIRFRAME** 

**ENGINE** 

**AVIONICS** 

6744

Pratt & Whitney 67B 2826.6 SMOH

**PROPELLER** 

**EXTERIOR** 

Hartzell 4 Blade

Contact Us For More Details

GARMIN GNS 750 GARMIN GTN 650 GARMIN GMA340 AUDIO PANEL GARMIN GTX 345 TRANSPONDER

1998 PC-12/45 S/N 212 / N212PB









## **INTERIOR**

Medical Equipped Interior Standard Executive (Not installed)

## **ADDITIONAL EQUIPMENT**

GARMIN GNS 750 GARMIN GTN 650 GARMIN GMA340 AUDIO PANEL GARMIN GTX 345 TRANSPONDER

For additional information and listings visit: AIRCRAFT.FINNOFF.AERO





## BUY SELL OR ENHANCE YOUR AIRCRAFT WITH OUR ADVANCED AVIATION PRODUCTS

**Buy** with confidence. With over 50 years of combined aviation industry experience. From purchase contracts to FAA filings, we assist buyers through the entire process maki