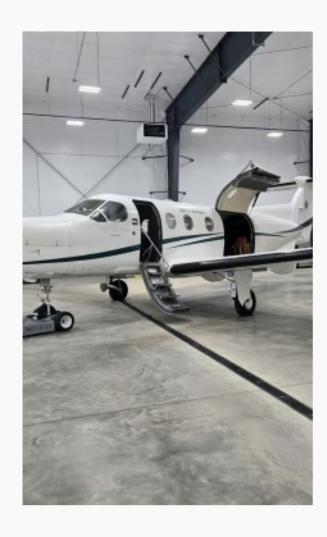

1998 PILATUS PC-12/45 S/N 212 / N212PB

**UNDER CONTRACT** 

## **UNIQUE FEATURES**

This well-equipped and maintained 1998 Pilatus PC-12, serial number 212, is now available and configured for medical operations. Owner will also provide standard executive interior removed during air medical modification. This aircraft has no damage history and has been consistently well-maintained. Don't miss this opportunity to own this PC-12 with exceptional capability and reliability!

## **INTERIOR**

Medical Equipped Interior Standard Executive (Not installed)