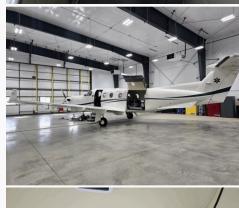

1998 PILATUS PC-12/45 S/N 212 / N212PB

**UNDER CONTRACT** 

## **UNIQUE FEATURES**

This well-equipped and maintained 1998 Pilatus PC-12, serial number 212, is now available and configured for medical operations. Owner will also provide standard executive interior removed during air medical modification. This aircraft has no damage history and has been consistently well-maintained. Don't miss this opportunity to own this PC-12 with exceptional capability and reliability!