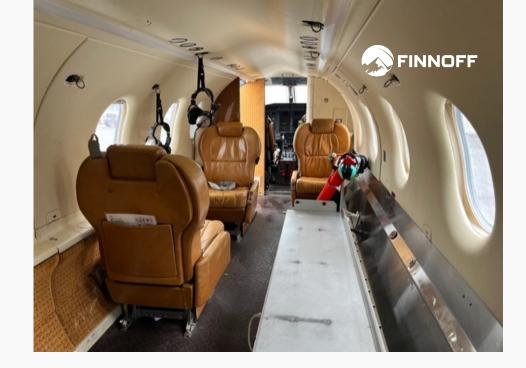

1999 PILATUS PC-12/45 S/N 261 / N33JA

**AVAILABLE FOR SALE** 



# **UNIQUE FEATURES**

This well-equipped and maintained 1999 Pilatus PC-12, serial number 261, is now available and configured for medical operations. Owner will also provide standard executive interior removed during air medical modification. This aircraft has no damage history and has been consistently well-maintained. Don't miss this opportunity to own this PC-12 with exceptional capability and reliability!





#### **AIRFRAME**

8150.8

#### **PROPELLER**

Hartzell 4 Blade

#### **ENGINE**

Pratt & Whitney PT6-67B 687 SMOH 5103 TT

#### **EXTERIOR**

Contact us for more information.

## **AVIONICS**

GARMIN GNS 530W GARMIN GTX 33X/3X5 GARMIN GNS 430W GPS GARMIN GMA340 AUDIO PANEL GARMIN GTX 345 TRANSPONDER









#### **INTERIOR**

Medical Equipped Interior Standard Executive (Not installed)

## **ADDITIONAL EQUIPMENT**

GARMIN GNS 530W GARMIN GTX 33X/3X5 GARMIN GNS 430W GPS GARMIN GMA340 AUDIO PANEL GARMIN GTX 345 TRANSPONDER

For additional information and listings visit: AIRCRAFT.FINNOFF.AERO





# BUY SELL OR ENHANCE YOUR AIRCRAFT WITH OUR ADVANCED AVIATION PRODUCTS

**Buy** with confidence. With over 50 years of combined aviation industry experience. From purchase contracts to FAA fili