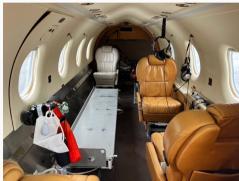

# **UNIQUE FEATURES**

This well-equipped and maintained 1999 Pilatus PC-12, serial number 261, is now available and configured for medical operations. Owner will also provide standard executive interior removed during air medical modification. This aircraft has no damage history and has been consistently well-maintained. Don't miss this opportunity to own this PC-12 with exceptional capability and reliability!

#### **INTERIOR**

Medical Equipped Interior Standard Executive (Not installed)