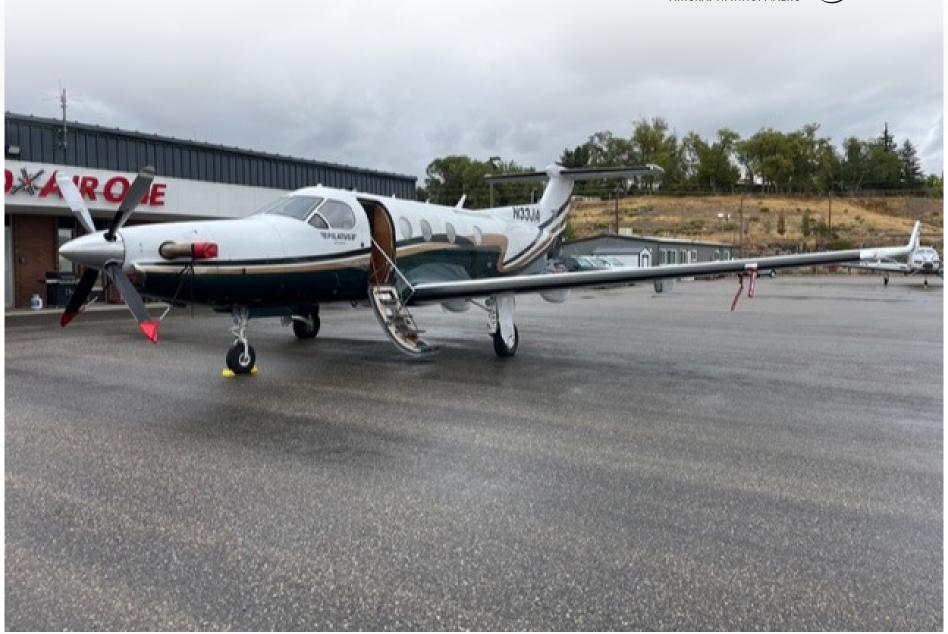

1999 PILATUS PC-12/45 S/N 261 / N33JA

**AVAILABLE FOR SALE** 

# **UNIQUE FEATURES**

This well-equipped and maintained 1999 Pilatus PC-12, serial number 261, is now available and configured for medical operations. Owner will also provide standard executive interior removed during air medical modification. This aircraft has no damage history and has been consistently well-maintained. Don't miss this opportunity to own this PC-12 with exceptional capability and reliability!

#### **EXTERIOR**

Contact us for more information.