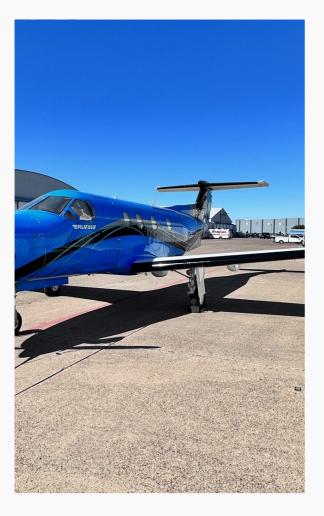

# 2007 PILATUS PC-12/47 S/N 781 / N95GE

AVAILABLE FOR SALE

## **UNIQUE FEATURES**

The 2007 Pilatus PC-12, registered as N95GE, is a versatile and reliable turboprop built for efficiency and comfort. Powered by the proven Pratt & Whitney PT6A-67B engine and a fourblade Hartzell propeller, it delivers exceptional performance and range. Featuring advanced Garmin avionics, autopilot, and TCAS, it ensures a safe and seamless flying experience. Inside, the executive cabin comfortably seats eight, making it ideal for business or personal travel. This PC-12 is the perfect blend of power, luxury, and reliability.