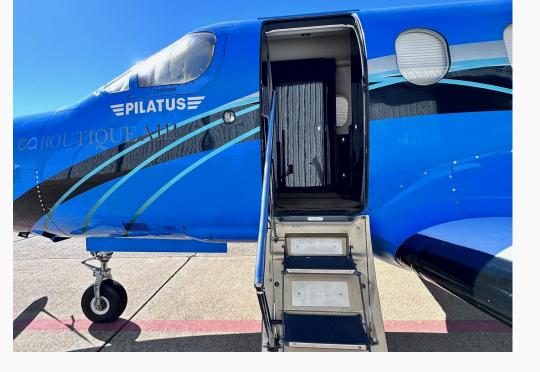

+1 303-444-0552 INFO@FINNOFF.COM AIRCRAFT.FINNOFF.AERO



# 2007 PILATUS PC-12/47 S/N 781 / N95GE

AVAILABLE FOR SALE



## **UNIQUE FEATURES**

The 2007 Pilatus PC-12, registered as N95GE, is a versatile and reliable turboprop built for efficiency and comfort. Powered by the proven Pratt & Whitney PT6A-67B engine and a fourblade Hartzell propeller, it delivers exceptional performance and range. Featuring advanced Garmin avionics, autopilot, and TCAS, it ensures a safe and seamless flying experience. Inside, the executive cabin comfortably seats eight, making it ideal for business or personal travel. This PC-12 is the perfect blend of power, luxury, and reliability.





#### AIRFRAME

11458.2 Total Airframe Hours 11359 Total Aircraft Landings

## PROPELLER

Hartzell 4-Blade Propeller

## ENGINE

Pratt & Whtiney PT6A-67B 1747.9 SMOH 1753 Hours Remaining (3500 hr TBO) 3252.1 Hours Remaining (5000 hr TBO)

## **EXTERIOR**

Contact Us for More Details

## AVIONICS

Dual Garmin 530W GMX 200 Dual GTX-330ES Transponders Autopilot KMC 325 TCAS

## 2007 PC-12/47 S/N 781 / N95GE





### INTERIOR

Executive Seating for 8 (2+6)

#### ADDITIONAL EQUIPMENT

Dual Garmin 530W GMX 200 Dual GTX-330ES Transponders Autopilot KMC 325 TCAS

For additional information and listings visit: AIRCRAFT.FINNOFF.AERO

## 2007 PC-12/47 S/N 781 / N95GE





#### BUY SELL OR ENHANCE YOUR AIRCRAFT WITH OUR ADVANCED AVIATION PRODUCTS

**Buy** with confidence. With over 50 years of comb