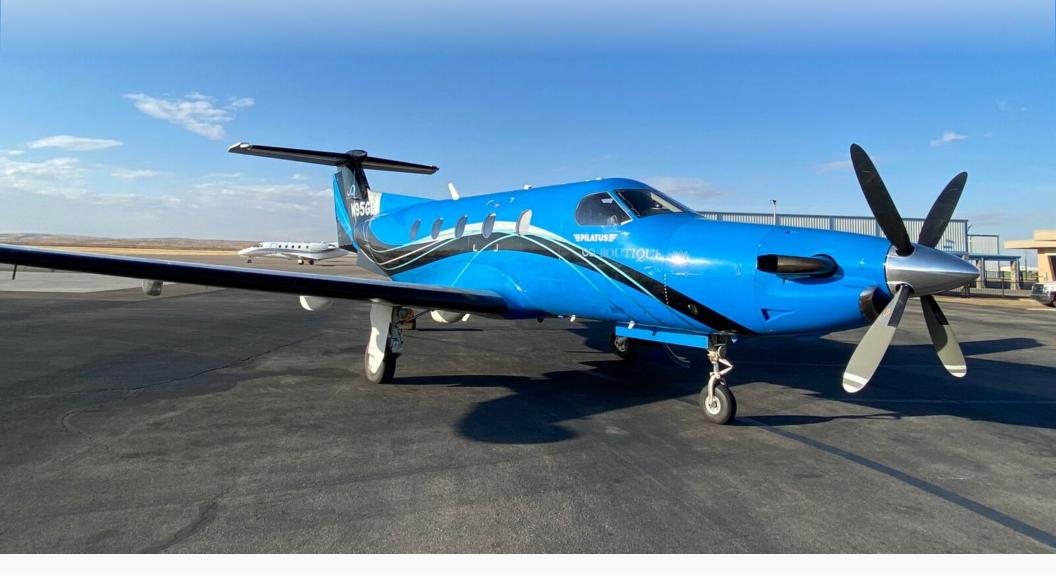

# 2007 PILATUS PC-12/47 S/N 781 / N95GE

AVAILABLE FOR SALE

## **UNIQUE FEATURES**

The 2007 Pilatus PC-12, registered as N95GE, is a versatile and reliable turboprop built for efficiency and comfort. Powered by the proven Pratt & Whitney PT6A-67B engine and a fourblade Hartzell propeller, it delivers exceptional performance and range. Featuring advanced Garmin avionics, autopilot, and TCAS, it ensures a safe and seamless flying experience. Inside, the executive cabin comfortably seats eight, making it ideal for business or personal travel. This PC-12 is the perfect blend of power, luxury, and reliability.

## **EXTERIOR**

Contact Us for More Details