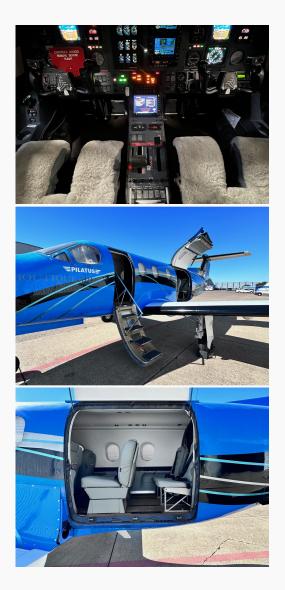

## AVIONICS

Dual Garmin 530W GMX 200 Dual GTX-330ES Transponders Autopilot KMC 325 TCAS

#### ADDITIONAL EQUIPMENT

Dual Garmin 530W GMX 200 Dual GTX-330ES Transponders Autopilot KMC 325 TCAS

For additional information and listings visit: AIRCRAFT.FINNOFF.AERO