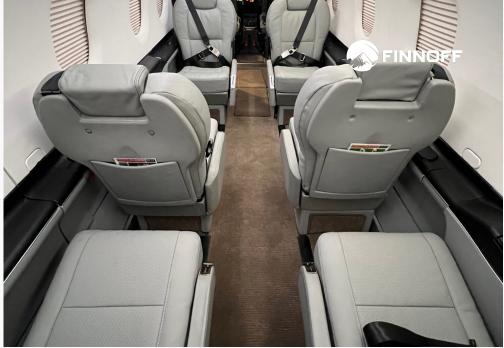

+1 303-444-0552 INFO@FINNOFF.COM AIRCRAFT.FINNOFF.AERO



# 2007 PILATUS PC-12/47 S/N 781 / N95GE

AVAILABLE FOR SALE



## **UNIQUE FEATURES**

The 2007 Pilatus PC-12, registered as N95GE, is a versatile and reliable turboprop built for efficiency and comfort. Powered by the proven Pratt & Whitney PT6A-67B engine and a fourblade Hartzell propeller, it delivers exceptional performance and range. Featuring advanced Garmin avionics, autopilot, and TCAS, it ensures a safe and seamless flying experience. Inside, the executive cabin comfortably seats eight, making it ideal for business or personal travel. This PC-12 is the perfect blend of power, luxury, and reliability.





#### AIRFRAME

11458.2 Total Airframe Hours 11359 Total Aircraft Landings

## PROPELLER

Hartzell 4-Blade Propeller

## ENGINE

Pratt & Whtiney PT6A-67B 1747.9 SMOH 1753 Hours Remaining (3500 hr TBO) 3252.1 Hours Remaining (5000 hr TBO)

## **EXTERIOR**

Contact Us for More Details

## AVIONICS

Dual Garmin 530W GMX 200 Dual GTX-330ES Transponders Autopilot KMC 325 TCAS

## 2007 PC-12/47 S/N 781 / N95GE





### INTERIOR

Executive Seating for 8 (2+6)

#### ADDITIONAL EQUIPMENT

Dual Garmin 530W GMX 200 Dual GTX-330ES Transponders Autopilot KMC 325 TCAS

For additional information and listings visit: AIRCRAFT.FINNOFF.AERO

## 2007 PC-12/47 S/N 781 / N95GE





#### BUY SELL OR ENHANCE YOUR AIRCRAFT WITH OUR ADVANCED AVIATION PRODUCTS

**Buy** with confidence. With over 50 years of combin