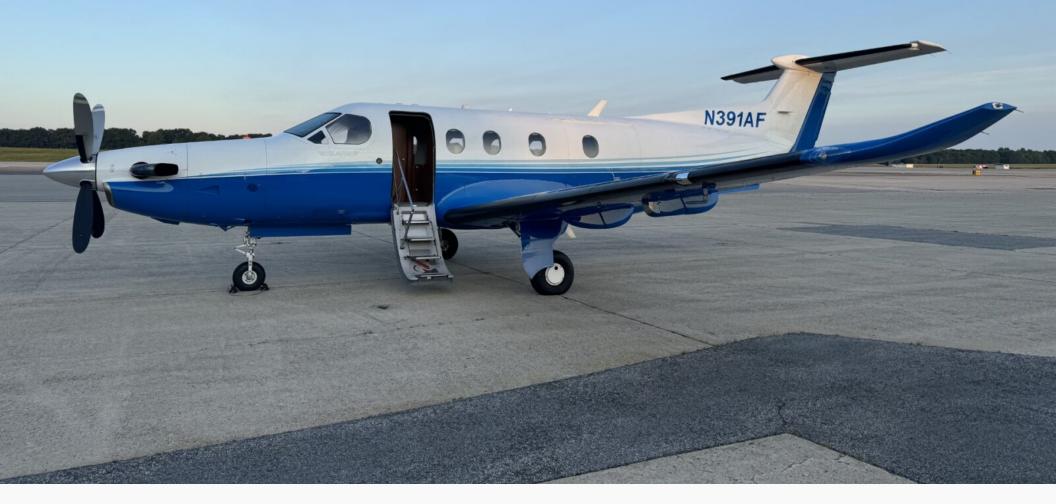

# 2013 PILATUS PC-12 NG S/N 1391

AVAILABLE FOR SALE

## **UNIQUE FEATURES**

This recently refurbished and well upgraded Pilatus PC-12NG is available immediately. Based out of Portsmouth, NH., SN1391 is a 1 owner aircraft, owned, operated and maintained by the reputable PlaneSense organization. This aircraft has no damage history and has been very well taken care of. The aircraft has a brand new, from factory engine, which is currently on ESP Gold Lite and can be purchased by the buyer. This aircraft has also been upgraded with GoGo L3 Wifi, Airtext, and the new Pratt & Whitney FAST box for engine trend monitoring. All Maintenance has been completed to a 135 standard. The 10 year items, including the wing demate and other major maintenance items, have all recently been completed. This is about as turnkey of an aircraft you will find! Both the paint and interior were redone in 2022 are in great condition.

## EXTERIOR

Aircraft was repainted in 2022 and is in great condition