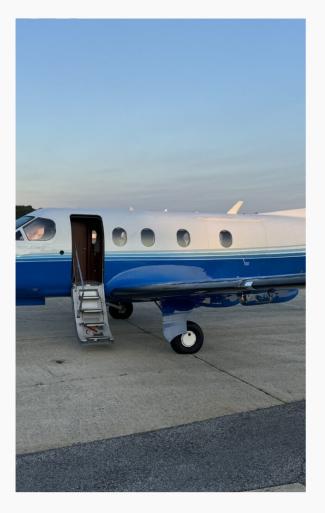

# 2013 PILATUS PC-12 NG S/N 1391

AVAILABLE FOR SALE

## **UNIQUE FEATURES**

This recently refurbished and well upgraded Pilatus PC-12NG is available immediately. Based out of Portsmouth, NH., SN1391 is a 1 owner aircraft, owned, operated and maintained by the reputable PlaneSense organization. This aircraft has no damage history and has been very well taken care of. The aircraft has a brand new, from factory engine, which is currently on ESP Gold Lite and can be purchased by the buyer. This aircraft has also been upgraded with GoGo L3 Wifi, Airtext, and the new Pratt & Whitney FAST box for engine trend monitoring. All Maintenance has been completed to a 135 standard. The 10 year items, including the wing demate and other major maintenance items, have all recently been completed. This is about as turnkey of an aircraft you will find! Both the paint and interior were redone in 2022 are in great condition.