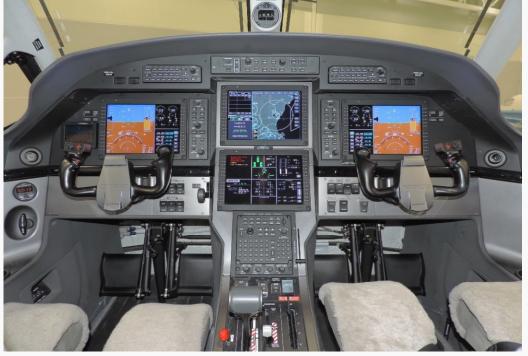

## **AVIONICS**

- Honeywell APEX System
- Dual KGS200 GPS Sensor Unit
- KGS7200 Dual Channel ADAHRS
- XMD157 XM Weather Receiver
- KMH920 TAWS B, TCAS I
- KRA405B Radar Altimeter
- RDR 2000 Radar
- KN63 DME
- Dual KMA29 Audio Marker Panels
- Dual KTR2280 Digital Radio
- Kannad 406AF ELT with remote switch
- Dual KXP2290A ADS-B Out Transponders
- WX-500 Stormscope
- Cursor Control Device
- Aspen Wireless Router
- Synthetic Vision

#### ADDITIONAL EQUIPMENT

- Honeywell APEX System
- Dual KGS200 GPS Sensor Unit
- KGS7200 Dual Channel ADAHRS
- XMD157 XM Weather Receiver
- KMH920 TAWS B, TCAS I
- KRA405B Radar Altimeter
- RDR 2000 Radar
- KN63 DME
- Dual KMA29 Audio Marker Panels
- Dual KTR2280 Digital Radio
- Kannad 406AF ELT with remote switch
- Dual KXP2290A ADS-B Out Transponders
- WX-500 Stormscope
- Cursor Control Device
- Aspen Wireless Router
- Synthetic Vision