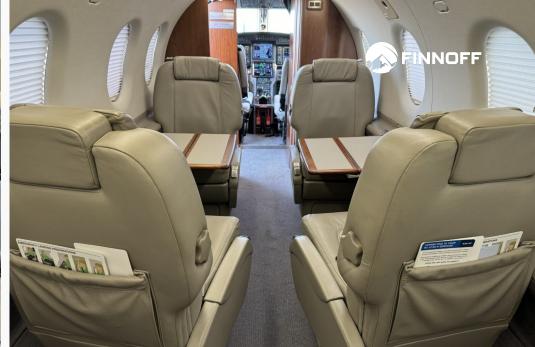

Pilatus PC-12NG is available immediately. Based out of Portsmouth, NH., SN1391 is a 1 owner aircraft, owned, operated and maintained by the reputable PlaneSense organization. This aircraft has no damage history and has been very well taken care of. The aircraft has a brand new, from factory engine, which is currently on ESP Gold Lite and can be purchased by the buyer. This aircraft has also been upgraded with GoGo L3 Wifi, Airtext, and the new Pratt & Whitney FAST box for engine trend monitoring. All Maintenance has been completed to a 135 standard. The 10 year items, including the wing demate and other major maintenance items, have all recently been completed. This is about as turnkey of an aircraft you will find! Both the paint and interior were redone in 2022 are in great condition.





### AIRFRAME

Total Time: 10,751

## PROPELLER

HARTZELL 4 Blade

## ENGINE

Engine Time: 512 SNEW

Engine 1 TBO: 3,500

Engine is currently on ESP and the buyer can have the option of purchasing the ESP from the seller.

## EXTERIOR

Aircraft was repainted in 2022 and is in great condition

## **AVIONICS**

- Honeywell APEX System
- Dual KGS200 GPS Sensor Unit
- KGS7200 Dual Channel ADAHRS
- XMD157 XM Weather Receiver
- KMH920 TAWS B, TCAS I
- KRA405B Radar Altimeter
- RDR 2000 Radar
- KN63 DME
- Dual KMA29 Audio Marker Panels
- Dual KTR2280 Digital Radio
- Kannad 406AF ELT with remote switch
- Dual KXP2290A ADS-B Out Transponders
- WX-500 Stormscope
- Cursor Control Device
- Aspen Wireless Router
- Synthetic Vision

## 2013 PC-12 NG S/N 1391





#### INTERIOR

Interior was refurbished