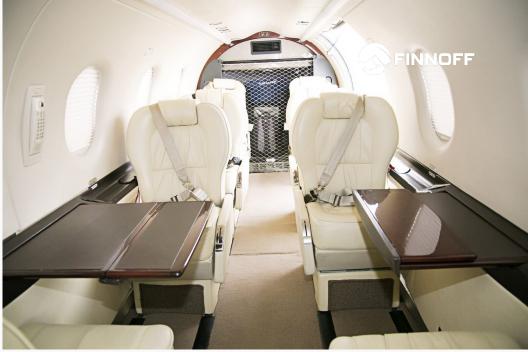

# **UNIQUE FEATURES**

This series 10 PC-12 comes with a brand new 67P Finnoff engine upgrade. Additionally, this aircraft has seating for 8 PAX with 6 executive seats and 2 lightweight jump seats the can easily be removed for more baggage space or added for additional passengers.

### **INTERIOR**

Executive seating for 8 (6+2)