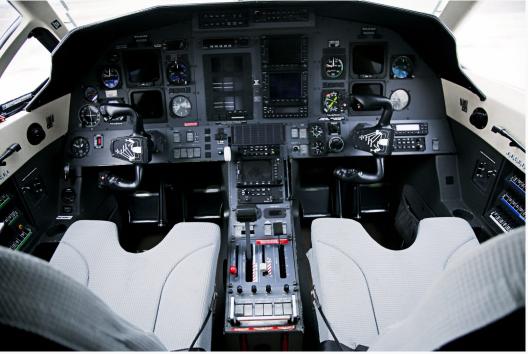

### **AVIONICS**

Dual Garmin 530 GMX 200 Dual GTX-330ES Transponders Autopilot KMC 325 TCAS

## **ADDITIONAL EQUIPMENT**

Dual Garmin 530 GMX 200 Dual GTX-330ES Transponders Autopilot KMC 325 TCAS

For additional information and listings visit: AIRCRAFT.FINNOFF.AERO