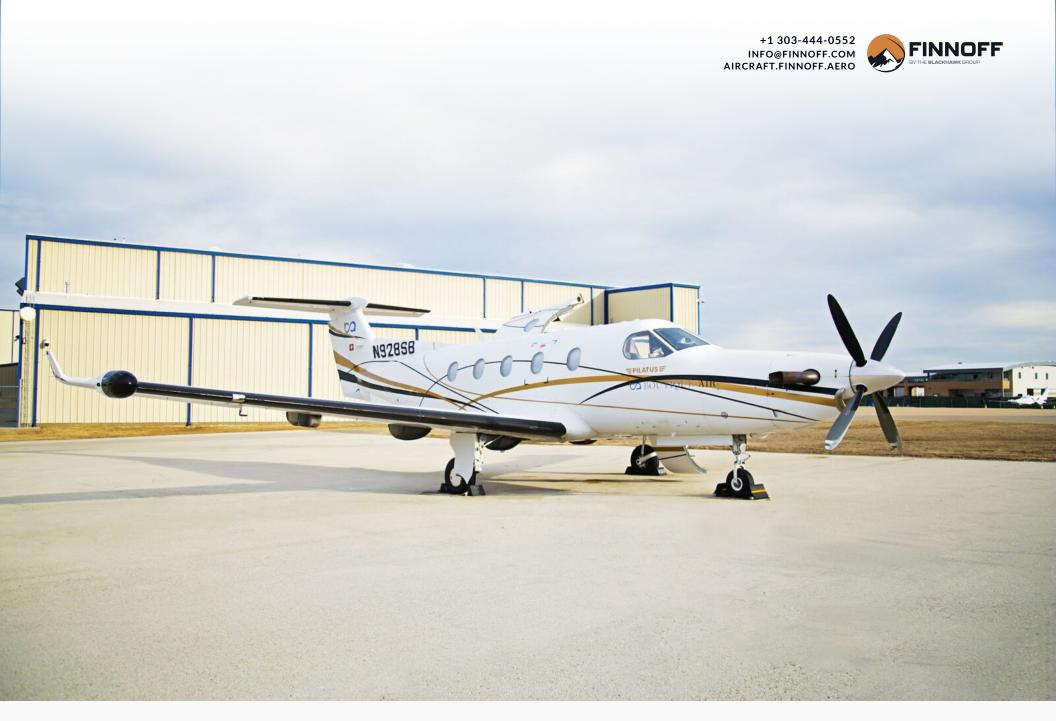

2004 PILATUS PC-12/45 S/N 552

SOLD

### **EXTERIOR**

Contact us for more information.