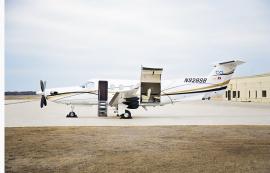

2004 PILATUS PC-12/45 S/N 552

SOLD

# **UNIQUE FEATURES**

This series 10 PC-12 comes with a brand new 67P Finnoff engine upgrade. Additionally, this aircraft has seating for 8 PAX with 6 executive seats and 2 lightweight jump seats the can easily be removed for more baggage space or added for additional passengers.